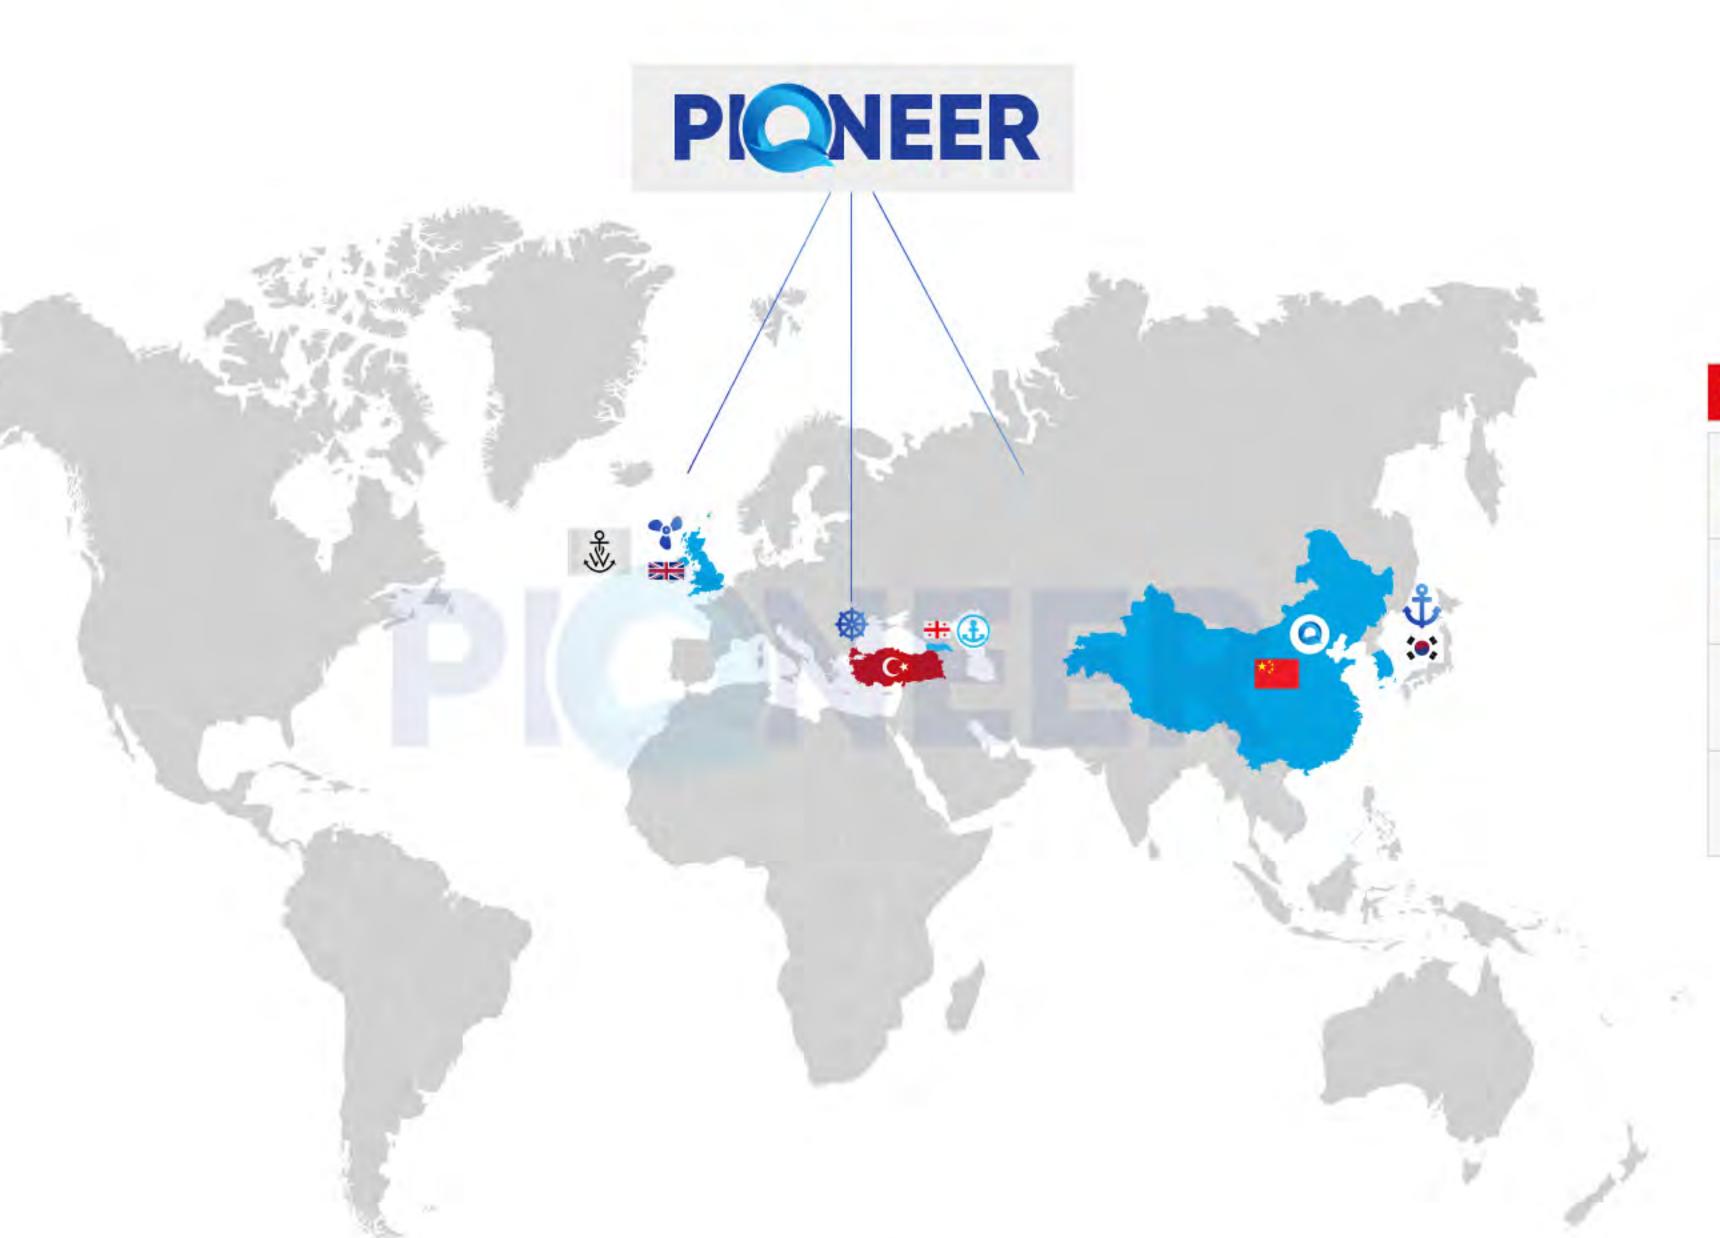

## Service in 7 Continets & 5 Ocean.

Pioneer Navigation Group has been authorized by following flag administrations, RO's for Turkey, S.Korea considering flag registration, flag state inspections, classification and survey.

### Flag Registration & Classification